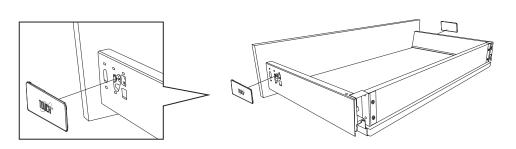

Screw version.

Fasten front connections.

Fit drawer bottom in.

Assemble front panel on to the drawer.

Tighten selftapping screws to fix bottom.

Assemble drawer into the cabint in the way shown by the drawing.