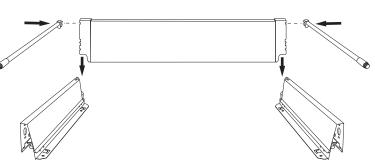

Screw version.

Fasten front connections.

Fit drawer bottom in.

Assemble front panel on to the drawer.

Tighten selftapping screws to fix bottom.

Assemble drawer into the cabint in the way shown by the drawing.