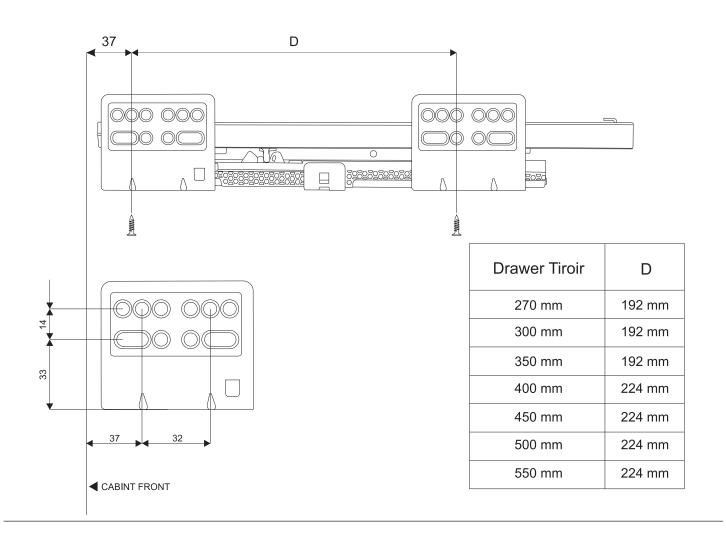

## **Specifications & Installation**

Bottom panel length

| Drawer Tiroir | L      |
|---------------|--------|
| 270 mm        | 263 mm |
| 300 mm        | 293 mm |
| 350 mm        | 343 mm |
| 400 mm        | 393 mm |
| 450 mm        | 443 mm |
| 500 mm        | 493 mm |
| 550 mm        | 543 mm |