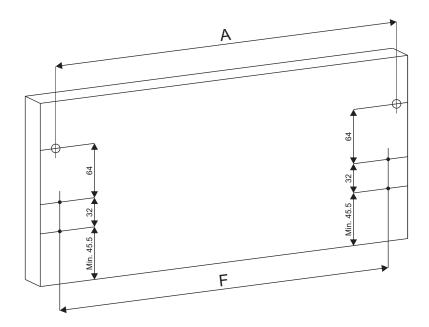

W = Internal cabinet width - 75mm

Back panel width

SKW = Internal cabinet width - 87mm

F = Internal cabinet width - 28mm A = Internal cabinet width - 24mm

Assemble back connections to back panel.

Assemble three drawer components by pressing the two sides against back panel.