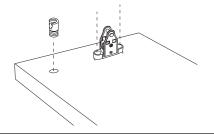

Adjust drawer front

Horizontal Adjustment

Vertical Adjustment

Pop-up panel

Assemble cover plates.