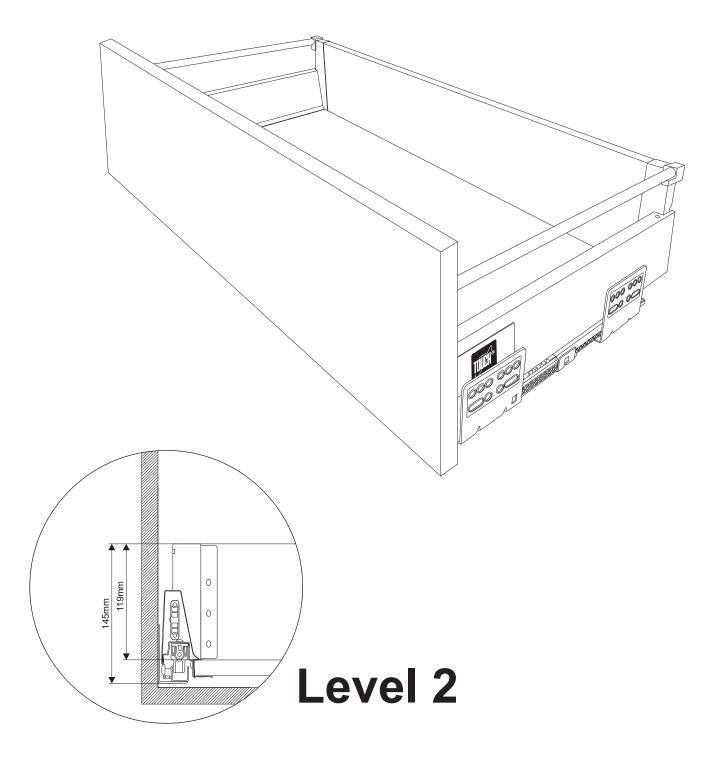

W = Internal cabinet width - 75mm

Back panel width

SKW = Internal cabinet width - 87mm

F = Internal cabinet width - 28mm A = Internal cabinet width - 24mm

Assemble back connections to back panel.

Assemble three drawer components by pressing the two sides against back panel.