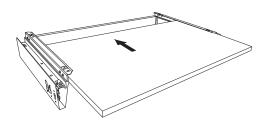

Screw version.

Fasten front connections.

Fit drawer bottom in.

Assemble front panel on to the drawer.

Tighten selftapping screws to fix bottom.

Assemble drawer into the cabint in the way shown by the drawing.