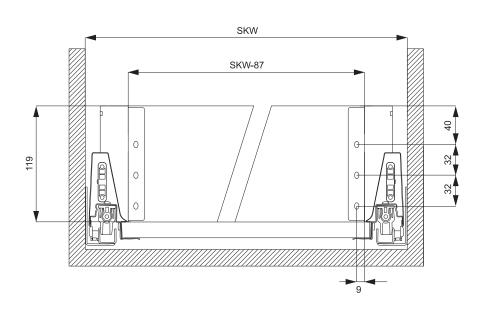

W = Internal cabinet width - 75mm

Back panel width

SKW = Internal cabinet width - 87mm

F = Internal cabinet width - 28mm A = Internal cabinet width - 24mm

Assemble back connections to back panel.

Assemble three drawer components by pressing the two sides against back panel.