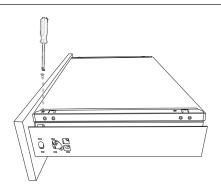

Screw version.

Fasten front connections.

Fit drawer bottom in.

Assemble front panel on to the drawer.

Tighten selftapping screws to fix bottom.

Assemble drawer into the cabint in the way shown by the drawing.

Adjust drawer front

Horizontal Adjustment

Vertical Adjustment

Pop-up panel

Assemble cover plates.