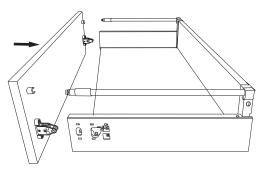

W = Internal cabinet width - 75mm

Back panel width

SKW = Internal cabinet width - 87mm

F = Internal cabinet width - 28mm A = Internal cabinet width - 24mm

Assemble back connections to back panel.

Assemble three drawer components by pressing the two sides against back panel.

Screw version.

Fasten front connections.

Fit drawer bottom in.

Assemble front panel on to the drawer.

Tighten selftapping screws to fix bottom.

Assemble drawer into the cabint in the way shown by the drawing.