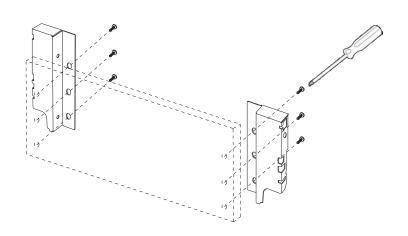

W = Internal cabinet width - 75mm

Back panel width

SKW = Internal cabinet width - 87mm

F = Internal cabinet width - 28mm A = Internal cabinet width - 24mm

Assemble back connections to back panel.

Assemble three drawer components by pressing the two sides against back panel.

Screw version.

Fasten front connections.

Fit drawer bottom in.

Assemble front panel on to the drawer.

Tighten selftapping screws to fix bottom.

Assemble drawer into the cabint in the way shown by the drawing.