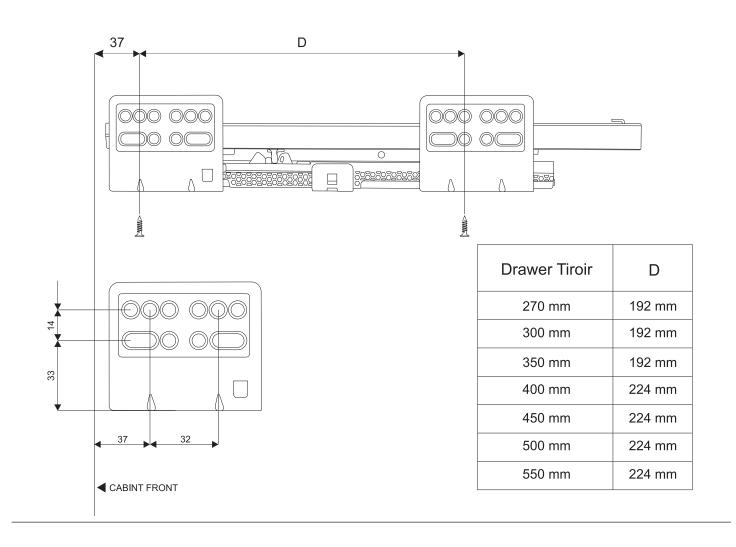

## TOUCH SAVERIO DOUBLE-WALL DRAWER SLIDES SYSTEM

**Specifications & Installation** 

## Bottom panel length

| Drawer Tiroir | L      |
|---------------|--------|
| 270 mm        | 263 mm |
| 300 mm        | 293 mm |
| 350 mm        | 343 mm |
| 400 mm        | 393 mm |
| 450 mm        | 443 mm |
| 500 mm        | 493 mm |
| 550 mm        | 543 mm |