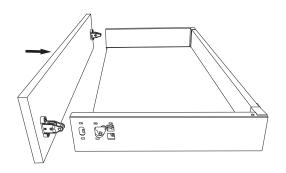

W = Internal cabinet width - 75 mm

Back panel width

SKW = Internal cabinet width - 87mm

F = Internal cabinet width - 28mm

Assemble back connections to back panel.

Assemble three drawer components by pressing the two sides against back panel.