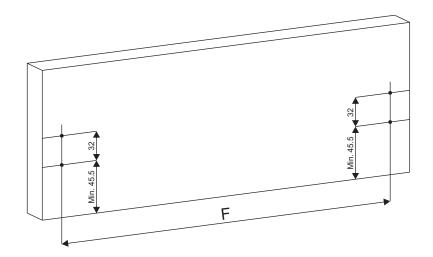

W = Internal cabinet width - 75 mm

Back panel width

SKW = Internal cabinet width - 87mm

F = Internal cabinet width - 28mm

Assemble back connections to back panel.

Assemble three drawer components by pressing the two sides against back panel.