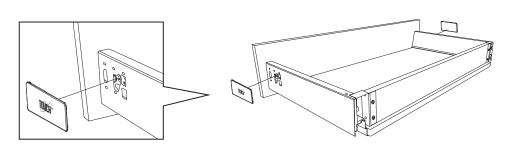

Adjust drawer front

Horizontal Adjustment

Vertical Adjustment

Pop-up panel

Assemble cover plates.