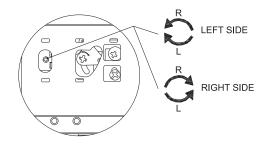

Adjust drawer front

Horizontal Adjustment

Vertical Adjustment

Pop-up panel

Assemble cover plates.