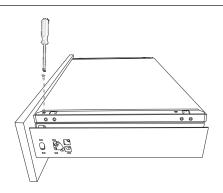

Screw version.

Fasten front connections.

Fit drawer bottom in.

Assemble front panel on to the drawer.

Tighten selftapping screws to fix bottom.

Assemble drawer into the cabint in the way shown by the drawing.