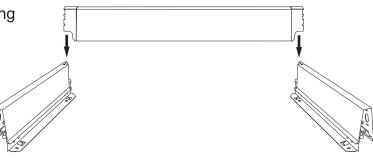

Screw version.

Fasten front connections.

Fit drawer bottom in.

Assemble front panel on to the drawer.

Tighten selftapping screws to fix bottom.

Assemble drawer into the cabint in the way shown by the drawing.