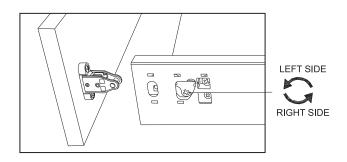

Adjust drawer front

Horizontal Adjustment

Vertical Adjustment

Pop-up panel

Assemble cover plates.