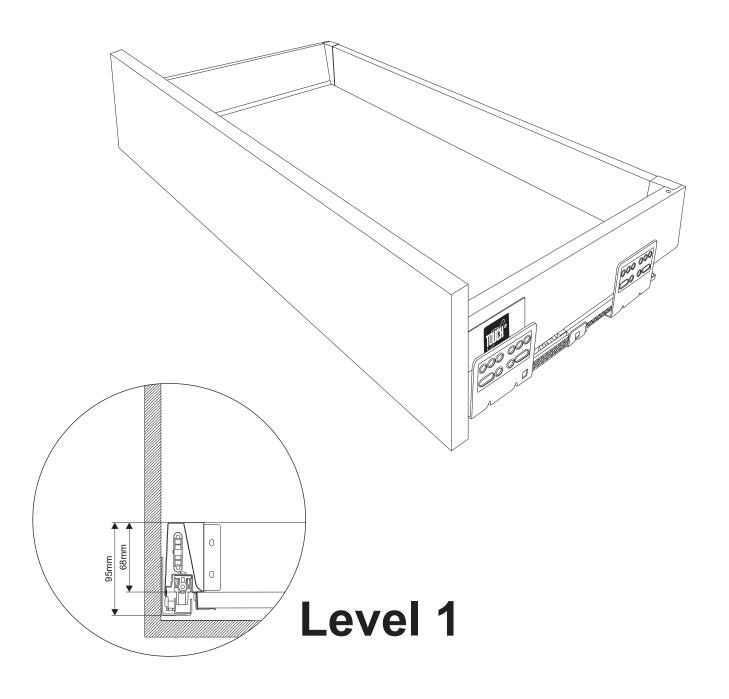

Screw version.

Fasten front connections.

Fit drawer bottom in.

Assemble front panel on to the drawer.

Tighten selftapping screws to fix bottom.

Assemble drawer into the cabint in the way shown by the drawing.

Adjust drawer front

Horizontal Adjustment

Vertical Adjustment

Pop-up panel

Assemble cover plates.