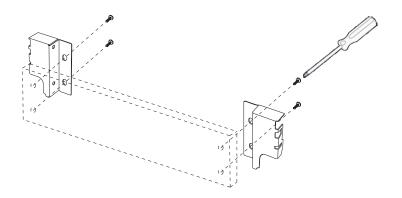

W = Internal cabinet width - 75 mm

Back panel width

SKW = Internal cabinet width - 87mm

F = Internal cabinet width - 28mm

Assemble back connections to back panel.

Assemble three drawer components by pressing the two sides against back panel.