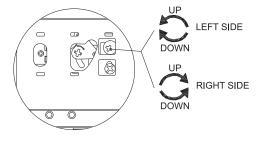

Adjust drawer front

Horizontal Adjustment

Vertical Adjustment

Pop-up panel

Assemble cover plates.