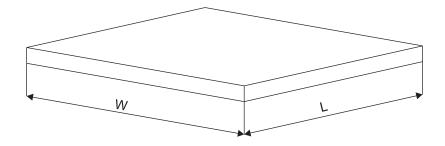

## Bottom panel length

| Drawer Tiroir | L      |
|---------------|--------|
| 270 mm        | 263 mm |
| 300 mm        | 293 mm |
| 350 mm        | 343 mm |
| 400 mm        | 393 mm |
| 450 mm        | 443 mm |
| 500 mm        | 493 mm |
| 550 mm        | 543 mm |