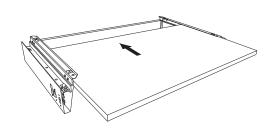

Screw version.

Fasten front connections.

Fit drawer bottom in.

Assemble front panel on to the drawer.

Tighten selftapping screws to fix bottom.

Assemble drawer into the cabint in the way shown by the drawing.