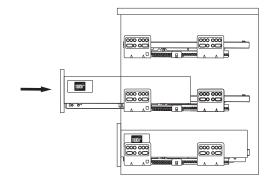

Screw version.

Fasten front connections.

Fit drawer bottom in.

Assemble front panel on to the drawer.

Tighten selftapping screws to fix bottom.

Assemble drawer into the cabint in the way shown by the drawing.