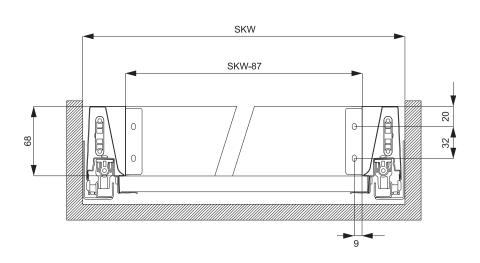

W = Internal cabinet width - 75 mm

Back panel width

SKW = Internal cabinet width - 87mm

F = Internal cabinet width - 28mm

Assemble back connections to back panel.

Assemble three drawer components by pressing the two sides against back panel.