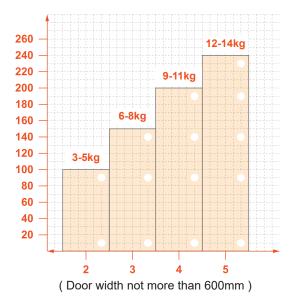

# TCH-11309 SERIES

| Basic spec                       |                                                   |
|----------------------------------|---------------------------------------------------|
| Hydraulic buffer                 | Distance of cup holes center:<br>45mm, 48mm, 52mm |
| Opening angle: 105 °             | Door thickness: 14-21mm                           |
| Diameter of hinge cup: 35mm      | Finishing: Nickel plated                          |
| Height of hinge cup 10.5mm       | Main material: Cold-rolled steel                  |
| Distance of door drilling: 3-7mm | Material thickness: 0.8 - 1.8 - 1.2 mm            |
|                                  |                                                   |