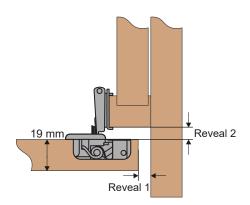

#### • Dimension of hinge cup

Reveal

19 mm door, Min. reveal 1 = 7 mm (based on square edge doors)
Reveal 2: Factory setting 5mm, adjusts +2mm, -1mm