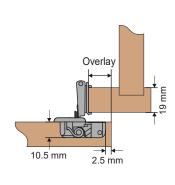

0.50 1/2" Overlay

| Size | Overlay |
|------|---------|
| 1/2" | 12.7mm  |

0.75

Size Overlay 3/4" 19mm

<mark>1.00</mark> 1" Overlay

| Size | Overlay |
|------|---------|
| 1"   | 25.4mm  |

1.25 1 1/4" Overlay