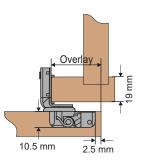

0.50 1/2" Overlay

| Size | Overlay |
|------|---------|
| 1/2" | 12.7mm  |

0.75

Size Overlay 3/4" 19mm

<mark>1.00</mark> 1" Overlay

| Size | Overlay |
|------|---------|
| 1"   | 25.4mm  |

1.25 1 1/4" Overlay

| Size   | Overlay |
|--------|---------|
| 1 1/4" | 31.8mm  |

#### • Dimension of hinge cup

Reveal

19 mm door, Min. reveal 1 = 7 mm (based on square edge doors)
Reveal 2: Factory setting 5mm, adjusts +2mm, -1mm