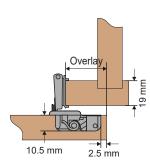

0.50 1/2" Overlay

| Size | Overlay |
|------|---------|
| 1/2" | 12.7mm  |

0.75

Size Overlay 3/4" 19mm

<mark>1.00</mark> 1" Overlay

| Size | Overlay |
|------|---------|
| 1"   | 25.4mm  |

1.25 1 1/4" Overlay

| Size   | Overlay |
|--------|---------|
| 1 1/4" | 31.8mm  |

#### • Dimension of hinge cup

Reveal

19 mm door, Min. reveal 1 = 7 mm (based on square edge doors)
Reveal 2: Factory setting 5mm, adjusts +2mm, -1mm