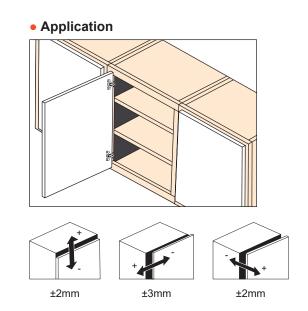

m |
| Opening angle: 105 °             | Door thickness: 14-21mm                           |
| Diameter of hinge cup: 35mm      | Finishing: Nickel plated                          |
| Height of hinge cup 10.5mm       | Main material: Cold-rolled steel                  |
| Distance of door drilling: 3-7mm | Material thickness: 0.8 - 1.8 - 1.2 mm            |
|                                  |                                                   |



0.50 1/2" Overlay



| Size | Overlay |
|------|---------|
| 1/2" | 12.7mm  |



0.75

Size Overlay 3/4" 19mm

<mark>1.00</mark> 1" Overlay



| Size | Overlay |
|------|---------|
| 1"   | 25.4mm  |

1.25 1 1/4" Overlay



| Size   | Overlay |
|--------|---------|
| 1 1/4" | 31.8mm  |





#### 3D adjustments



#### • Dimension of hinge cup





Reveal



19 mm door, Min. reveal 1 = 7 mm (based on square edge doors)
Reveal 2: Factory setting 5mm, adjusts +2mm, -1mm

#### Alternative screw types