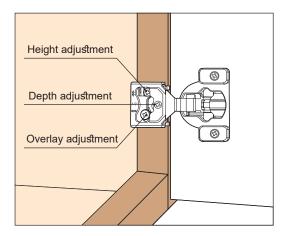

up holes center:<br>45mm, 48mm, 52mm |
| Opening angle: 105 °             | Door thickness: 14-21mm                           |
| Diameter of hinge cup: 35mm      | Finishing: Nickel plated                          |
| Height of hinge cup 10.5mm       | Main material: Cold-rolled steel                  |
| Distance of door drilling: 3-7mm | Material thickness: 0.8 - 1.8 - 1.2 mm            |
|                                  |                                                   |



0.50 1/2" Overlay



| Size | Overlay |
|------|---------|
| 1/2" | 12.7mm  |



0.75

Size Overlay 3/4" 19mm

<mark>1.00</mark> 1" Overlay



| Size | Overlay |
|------|---------|
| 1"   | 25.4mm  |

1.25 1 1/4" Overlay



| Size   | Overlay |
|--------|---------|
| 1 1/4" | 31.8mm  |





#### 3D adjustments



#### • Dimension of hinge cup





Reveal



19 mm door, Min. reveal 1 = 7 mm (based on square edge doors)
Reveal 2: Factory setting 5mm, adjusts +2mm, -1mm

#### Alternative screw types