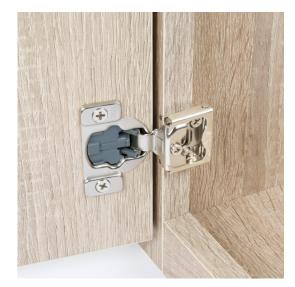

# TCH-11309 SERIES

| Basic spec                       |                                                   |
|----------------------------------|---------------------------------------------------|
| Hydraulic buffer                 | Distance of cup holes center:<br>45mm, 48mm, 52mm |
| Opening angle: 105 °             | Door thickness: 14-21mm                           |
| Diameter of hinge cup: 35mm      | Finishing: Nickel plated                          |
| Height of hinge cup 10.5mm       | Main material: Cold-rolled steel                  |
| Distance of door drilling: 3-7mm | Material thickness: 0.8 - 1.8 - 1.2 mm            |
|                                  |                                                   |