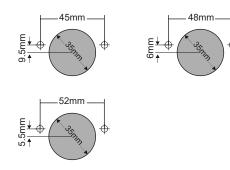

# TCH-11309 SERIES

| Basic spec                       |                                                   |
|----------------------------------|---------------------------------------------------|
| Hydraulic buffer                 | Distance of cup holes center:<br>45mm, 48mm, 52mm |
| Opening angle: 105 °             | Door thickness: 14-21mm                           |
| Diameter of hinge cup: 35mm      | Finishing: Nickel plated                          |
| Height of hinge cup 10.5mm       | Main material: Cold-rolled steel                  |
| Distance of door drilling: 3-7mm | Material thickness: 0.8 - 1.8 - 1.2 mm            |
|                                  |                                                   |

#### • Dimension of hinge cup

Reveal

19 mm door, Min. reveal 1 = 7 mm (based on square edge doors)
Reveal 2: Factory setting 5mm, adjusts +2mm, -1mm