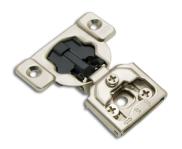

# TCH-11309 SERIES

| Basic spec                       |                                                   |
|----------------------------------|---------------------------------------------------|
| Hydraulic buffer                 | Distance of cup holes center:<br>45mm, 48mm, 52mm |
| Opening angle: 105 °             | Door thickness: 14-21mm                           |
| Diameter of hinge cup: 35mm      | Finishing: Nickel plated                          |
| Height of hinge cup 10.5mm       | Main material: Cold-rolled steel                  |
| Distance of door drilling: 3-7mm | Material thickness: 0.8 - 1.8 - 1.2 mm            |
|                                  |                                                   |