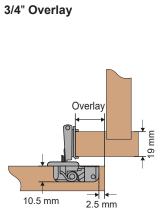

0.50 1/2" Overlay

| Size | Overlay |
|------|---------|
| 1/2" | 12.7mm  |

0.75

Size Overlay 3/4" 19mm

<mark>1.00</mark> 1" Overlay

| Size | Overlay |
|------|---------|
| 1"   | 25.4mm  |

1.25 1 1/4" Overlay