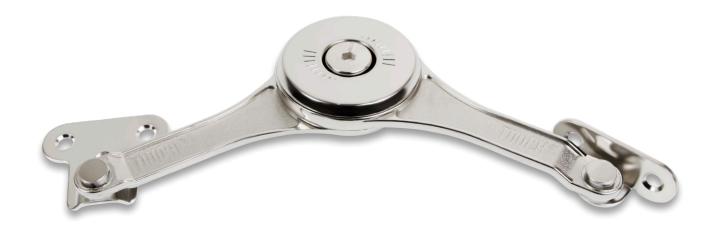

### **HEAVY DUTY FREE STOP LID STAY**

### Basic spec

• Cabinet internal depth : Min. 150 mm

• Cabinet internal height : Min. 255 mm

• Edge distance : 37 mm

• Opening angle : 75°, 90° or 110°

Arms material : Zinc alloy

• Brackets material : Cold - rolled steel

- Finishing : Nickel plated
- Mounting : Could be installed for one side ( left or right )
- Installation : Wood screws
- Supplied with: Lid stay, Wood screws, Allen key and Instruction manual