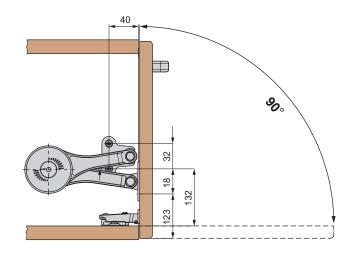

### Basic spec

• Cabinet internal depth : Min. 150 mm

• Cabinet internal height : Min. 255 mm

• Edge distance : 37 mm

• Opening angle : 75°, 90° or 110°

Arms material : Zinc alloy

• Brackets material : Cold - rolled steel

# Specification

| Maximun opening angle C | Size (A) | Size (B) |
|-------------------------|----------|----------|
| 75°                     | 164mm    | 126mm    |
| 90°                     | 132mm    | 119mm    |
| 105°                    | 132mm    | 87mm     |