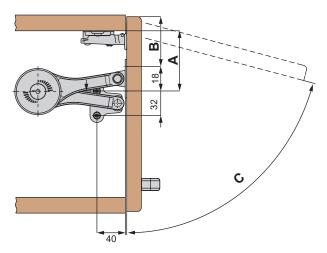

### Basic spec

• Cabinet internal depth : Min. 150 mm

• Cabinet internal height : Min. 255 mm

• Edge distance : 37 mm

• Opening angle : 75°, 90° or 110°

Arms material : Zinc alloy

• Brackets material : Cold - rolled steel

# Specification

| Maximun opening angle C | Size (A) | Size (B) |
|-------------------------|----------|----------|
| 75°                     | 164mm    | 126mm    |
| 90°                     | 132mm    | 119mm    |
| 105°                    | 132mm    | 87mm     |