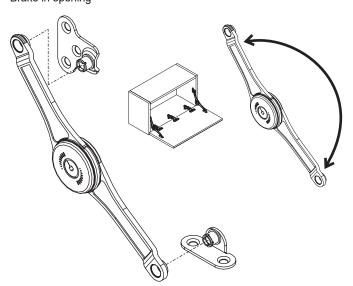

# Uses

Brake in opening

Brake in closing

#### Installation

Fix always the brake leaving the adjusting screw always inside the cabinet.

Adjust with allen key friction force according to flap door according to flap door dimension and weight using the adjusting screw.