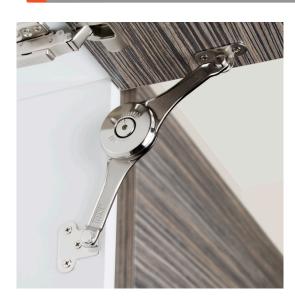

### **HEAVY DUTY FREE STOP LID STAY**

### Basic spec

• Cabinet internal depth : Min. 150 mm

• Cabinet internal height : Min. 255 mm

• Edge distance : 37 mm

• Opening angle : 75°, 90° or 110°

Arms material : Zinc alloy

• Brackets material : Cold - rolled steel

- Finishing : Nickel plated
- Mounting : Could be installed for one side ( left or right )
- Installation : Wood screws
- Supplied with: Lid stay, Wood screws, Allen key and Instruction manual