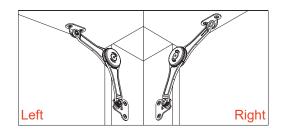

- Finishing : Nickel plated
- Mounting : Could be installed for one side ( left or right )
- Installation : Wood screws
- Supplied with: Lid stay, Wood screws, Allen key and Instruction manual