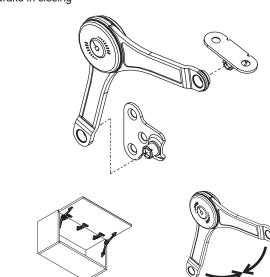

# Uses

Brake in opening

Brake in closing

#### Installation

Fix always the brake leaving the adjusting screw always inside the cabinet.

Adjust with allen key friction force according to flap door according to flap door dimension and weight using the adjusting screw.