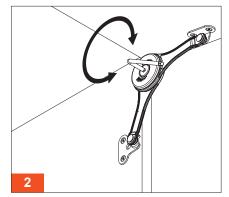

#### Installation

Fix always the brake leaving the adjusting screw always inside the cabinet.

Adjust with allen key friction force according to flap door according to flap door dimension and weight using the adjusting screw.

# Uses

Brake in opening

Brake in closing