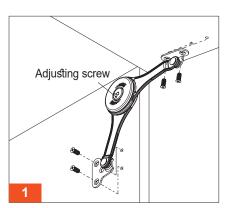

#### Installation

Fix always the brake leaving the adjusting screw always inside the cabinet.

Adjust with allen key friction force according to flap door according to flap door dimension and weight using the adjusting screw.