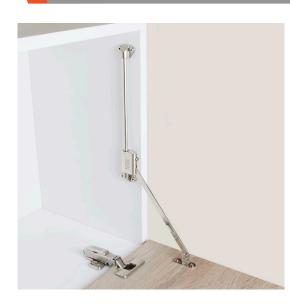

#### CABINET DOORS LID STAY

#### DOWNWARD LID STAY

#### Basic spec

- Cabinet internal height : Min. 325 mm
- Door height : Max. 600 mm
- Door weight : 4 kgs
- High-quality, no-maintenance braking system with precision sdjustment capability
- Material : Zinc alloy, cold rolled
- Finishing : Nickel plated
- Mounting : Could be installed for both sides ( left & right ) hand use
- Installation : Wood screws
- Supplied with : Lid stay, Wood screws, and Instruction manual