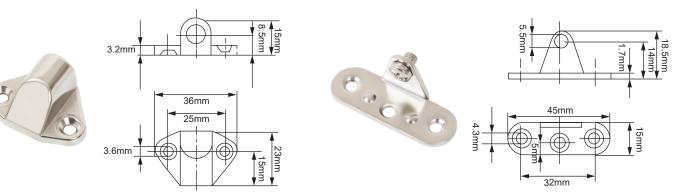

#### CABINET DOORS LID STAY

#### DOWNWARD LID STAY



#### Basic spec

- Cabinet internal height : Min. 325 mm
- Door height : Max. 600 mm
- Door weight : 4 kgs
- High-quality, no-maintenance braking system with precision sdjustment capability
- Material : Zinc alloy, cold rolled
- Finishing : Nickel plated
- Mounting : Could be installed for both sides ( left & right ) hand use
- Installation : Wood screws
- Supplied with : Lid stay, Wood screws, and Instruction manual



Brackets



# TCH-313016 SERIES



## Specification



### Installation



| Inside height | Dim. C | Dim. Y |
|---------------|--------|--------|
| 325mm - 364mm | 75mm   | 67mm   |
| 365mm - 565mm | 45mm   | 98mm   |

## • Flap drilling pattern