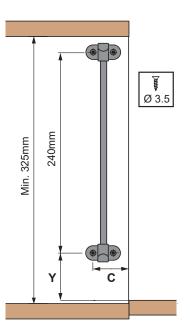

#### Basic spec

- Cabinet internal height : Min. 325 mm
- Door height : Max. 600 mm
- Door weight : 4 kgs
- High-quality, no-maintenance braking system with precision sdjustment capability
- Material : Zinc alloy, cold rolled
- Finishing : Nickel plated
- Mounting : Could be installed for both sides ( left & right ) hand use
- Installation : Wood screws
- Supplied with : Lid stay, Wood screws, and Instruction manual

### Installation

| Inside height | Dim. C | Dim. Y |
|---------------|--------|--------|
| 325mm - 364mm | 75mm   | 67mm   |
| 365mm - 565mm | 45mm   | 98mm   |