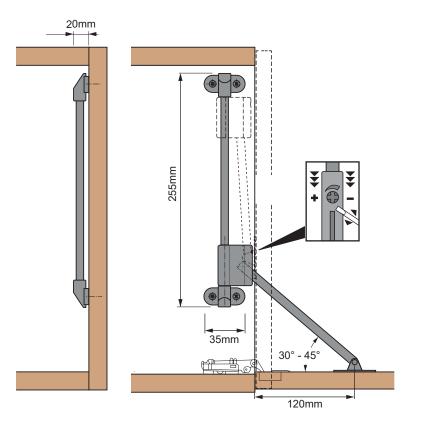

### Installation

| Inside height | Dim. C | Dim. Y |
|---------------|--------|--------|
| 325mm - 364mm | 75mm   | 67mm   |
| 365mm - 565mm | 45mm   | 98mm   |