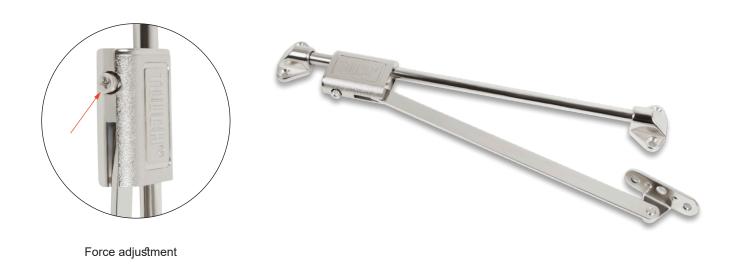

#### CABINET DOORS LID STAY

#### DOWNWARD LID STAY



#### Basic spec

- Cabinet internal height : Min. 325 mm
- Door height : Max. 600 mm
- Door weight : 4 kgs
- High-quality, no-maintenance braking system with precision sdjustment capability
- Material : Zinc alloy, cold rolled
- Finishing : Nickel plated
- Mounting : Could be installed for both sides ( left & right ) hand use
- Installation : Wood screws
- Supplied with : Lid stay, Wood screws, and Instruction manual



Brackets



# TCH-313016 SERIES



## Specification



### Installation



| Inside height | Dim. C | Dim. Y |
|---------------|--------|--------|
| 325mm - 364mm | 75mm   | 67mm   |
| 365mm - 565mm | 45mm   | 98mm   |

## • Flap drilling pattern