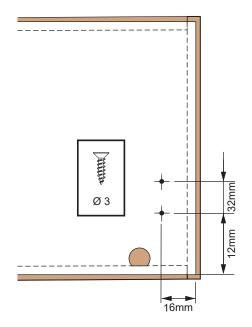

#### CABINET DOORS LID STAY

#### DOWNWARD LID STAY



#### Basic spec

- Cabinet internal height : Min. 325 mm
- Door height : Max. 600 mm
- Door weight : 4 kgs
- High-quality, no-maintenance braking system with precision sdjustment capability
- Material : Zinc alloy, cold rolled
- Finishing : Nickel plated
- Mounting : Could be installed for both sides ( left & right ) hand use
- Installation : Wood screws
- Supplied with : Lid stay, Wood screws, and Instruction manual



Brackets



# TCH-313016 SERIES



## Specification



### Installation



| Inside height | Dim. C | Dim. Y |
|---------------|--------|--------|
| 325mm - 364mm | 75mm   | 67mm   |
| 365mm - 565mm | 45mm   | 98mm   |

## • Flap drilling pattern